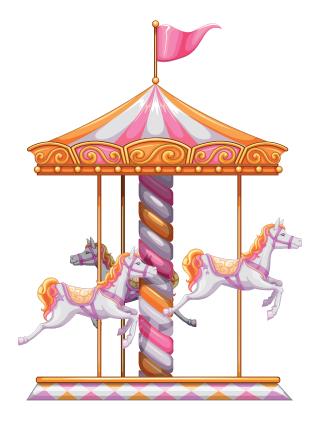

nd markers, to start drawing your park.

2. **Design Your Amusement Park:** Time to get creative! Design an Amusement Park map for the park of your dreams! Draw in walkways, trees, benches, and more to add to the layout.

3. **Print Your Rides:** Print out your rides and paste them with the glue stick to your park map. Consider how the rides at Jolly Roger<sup>®</sup> 30th St. are placed together and put your own personal flair on your park for maximum fun!

4. Share Your Work: We want to see your creations! Tag Jolly Roger® Amusement Parks on Facebook so we can see how you designed your dream amusement park!

Glue Stick

www.jollyrogerpark.com - 410.289.347



My Jolly Summer Activities

# **Ferris Wheels**











**Roller Coaster** 









# **Bumper Cars**











## Carousel











## **Set of Rides**





**Pirate Ship**