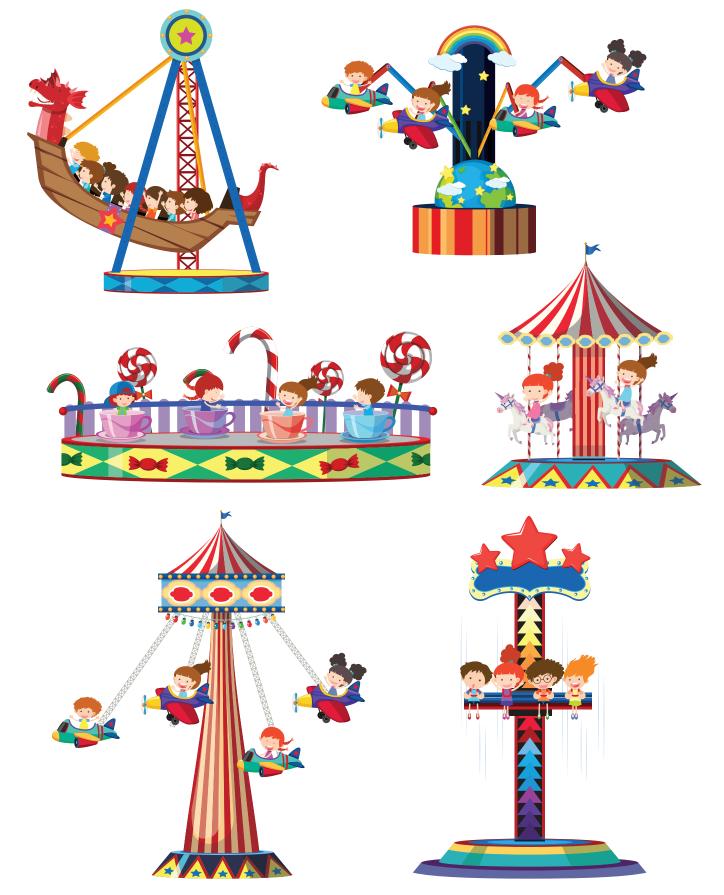

ur park.

2. **Design Your Amusement Park:** Time to get creative! Design an Amusement Park map for the park of your dreams! Draw in walkways, trees, benches, and more to add to the layout.

3. **Print Your Rides:** Print out your rides and paste them with the glue stick to your park map. Consider how the rides at Jolly Roger<sup>®</sup> 30th St. are placed together and put your own personal flair on your park for maximum fun!

4. Share Your Work: We want to see your creations! Tag Jolly Roger® Amusement Parks on Facebook so we can see how you designed your dream amusement park!

Glue Stick

www.jollyrogerpark.com - 410.289.347



My Jolly Summer Activities

# **Ferris Wheels**











**Roller Coaster** 









# **Bumper Cars**











## Carousel











## **Set of Rides**





**Pirate Ship**