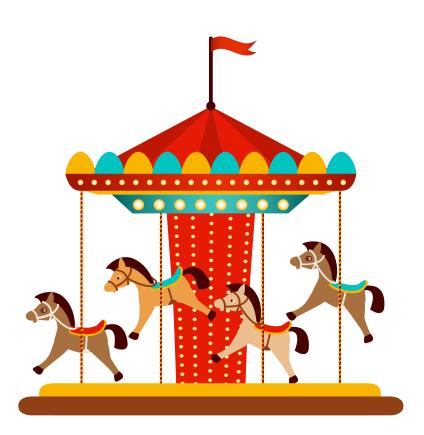

markers, to start drawing your park.

2. **Design Your Amusement Park:** Time to get creative! Design an Amusement Park map for the park of your dreams! Draw in walkways, trees, benches, and more to add to the layout.

3. **Print Your Rides:** Print out your rides and paste them with the glue stick to your park map. Consider how the rides at Jolly Roger<sup>®</sup> 30th St. are placed together and put your own personal flair on your park for maximum fun!

4. Share Your Work: We want to see your creations! Tag Jolly Roger® Amusement Parks on Facebook so we can see how you designed your dream amusement park!

Glue Stick

www.jollyrogerpark.com - 410.289.347



My Jolly Summer Activities

# **Ferris Wheels**











**Roller Coaster** 









# **Bumper Cars**











## Carousel











## **Set of Rides**





**Pirate Ship**