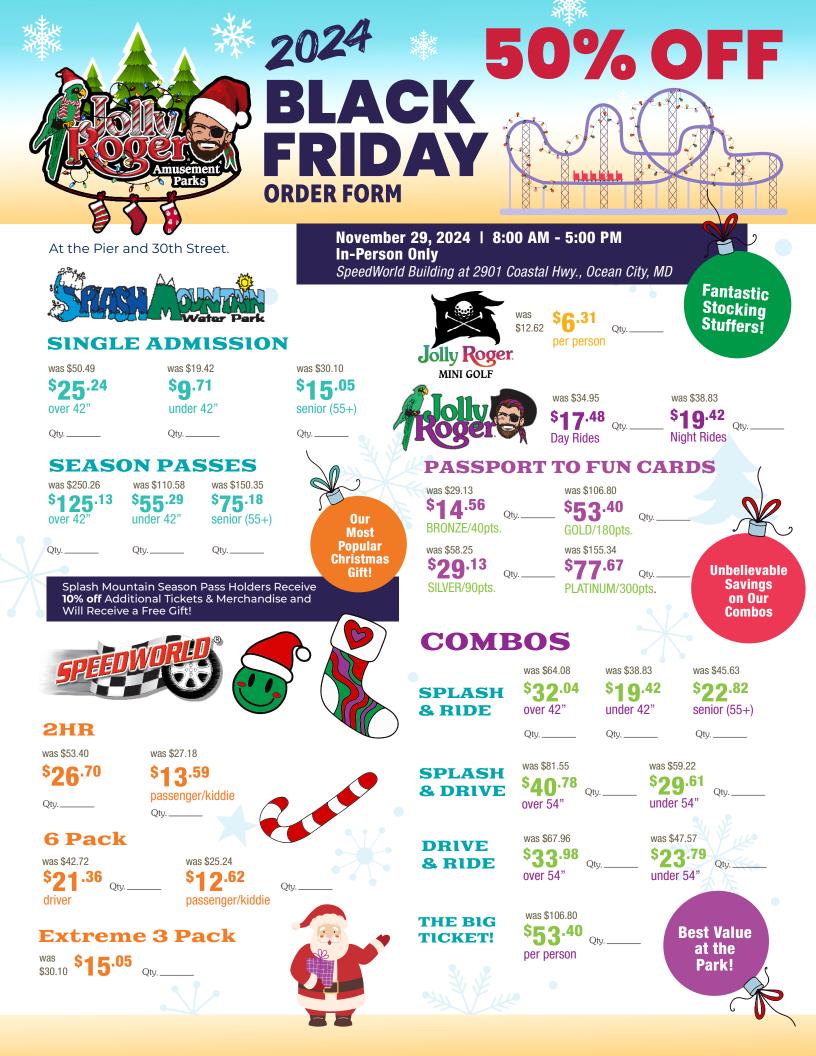

## **SPEEDWORLD**

- **2 Hour Over 54"** Any consecutive 2 Hours on all tracks except for Formula 1.
- **6 Pack** 6 total rides for any track except for Formula 1, Cyclone, and Route 66.
- **Kiddie/Passenger 6 Pack** 6 Total rides to ride as a passenger on any double seater or drive on a Kiddie Track; can be used in any combination.
- Extreme 3 Pack Total of 3 rides. Can be used in any combination for the Formula 1, Cyclone, and Route 66.

### **MINI GOLF**

Good for unlimited golf at both courses till 5PM, or 1 round at either Jungle or Treasure Golf any time after 5PM.

# **PASSPORT TO FUN POINT PACKAGES**

Much like old carnival tickets, points can be used for individual rides, games, armbands, and/or Splash Mountain admission.

## COMBOS

#### Splash & Ride

Single admission to the Waterpark and one Day Ride pass at the Amusement Park.

#### Splash & Drive

Single admission to the Waterpark and one 2 Hour Over 54" wristband at SpeedWorld.

#### **Drive & Ride**

One SpeedWorld 2 Hour Over 54" wristband and one Day Rides pass at the Amusement Park.

#### The Big Ticket

One SpeedWorld 2 Hour Over 54" wristband, one single admission to the Waterpark, and one Day Rides pass at the Amusement Park.

## AMUSEMENT PARK

- **Day Rides** One Day of unlimited rides at 30th St. from 2-6PM, the Pier from 1-5PM, and 1 round of Treasure Golf.
- **Night Rides** One Night of unlimited rides from 7-11PM at the Pier and 30th St. Amusement Parks.

### **SPLASH MOUNTAIN**

For guests 42 inches tall and over, guests under 42 inches tall, or for guests over 55 years old.

• **Single Admission** — Valid for one full day at the Waterpark.

Season Passes — Valid for unlimited admission to Splash Mountain for a single person. At the beginning of the 2025 season, the pass holder must go to Guest Services to redeem their card and get a photo ID.