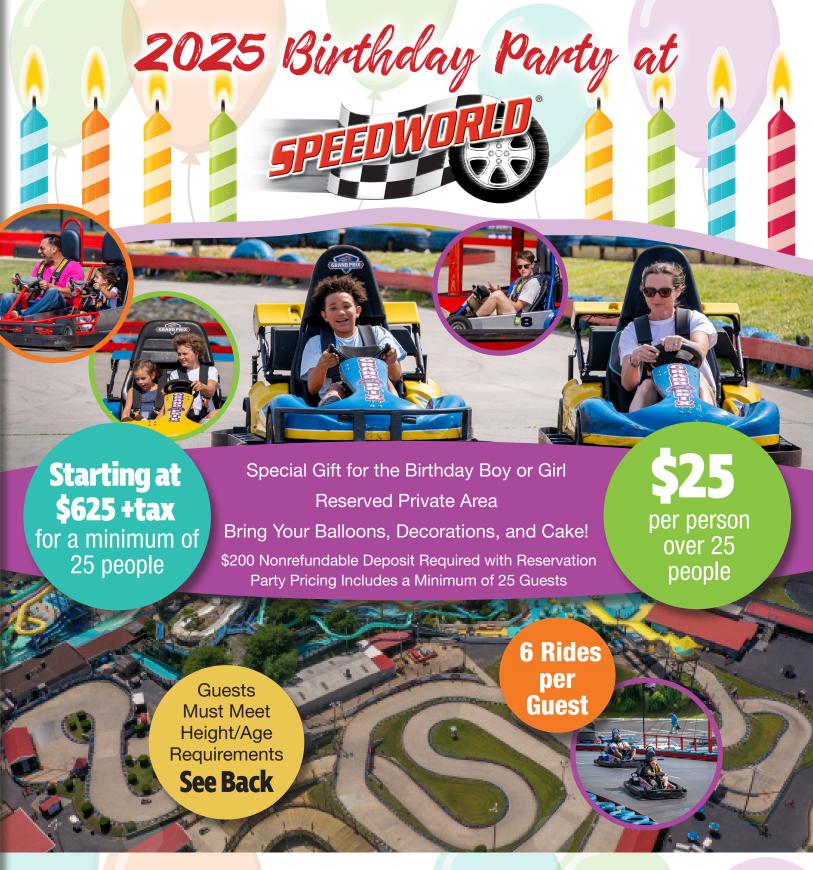

## **HEIGHT & AGE REQUIREMENTS**

FIGURE 8 ...... Single 56"

GRAND PRIX ...... Single 54" & 12 Yrs Old

Double 58" & 12 Yrs Old

Passenger 36"

SUPER RACEWAY ...... Single 48"

Double 58" & 12 Yrs Old

Passenger 36"

**SLIDE 4/5** ...... Single 48"

MIAMI DRIFT...... Single Rider 54"

**LEMANS** ...... Single 54" & 12 Yrs Old

Double 58" & 12 Yrs Old

Passenger 36"

KIDDIE GRAND PRIX ...... Single 38"

ROOKIE TRACK ...... 3-7 Yrs Old 36"

CYCLONE ...... Single - 58" & 12 years old

Double - 58" & 16 years old

Passenger - 36"

FORMULA 1..... Passenger - 36"

Driver must have valid driver's license and sign a waiver.